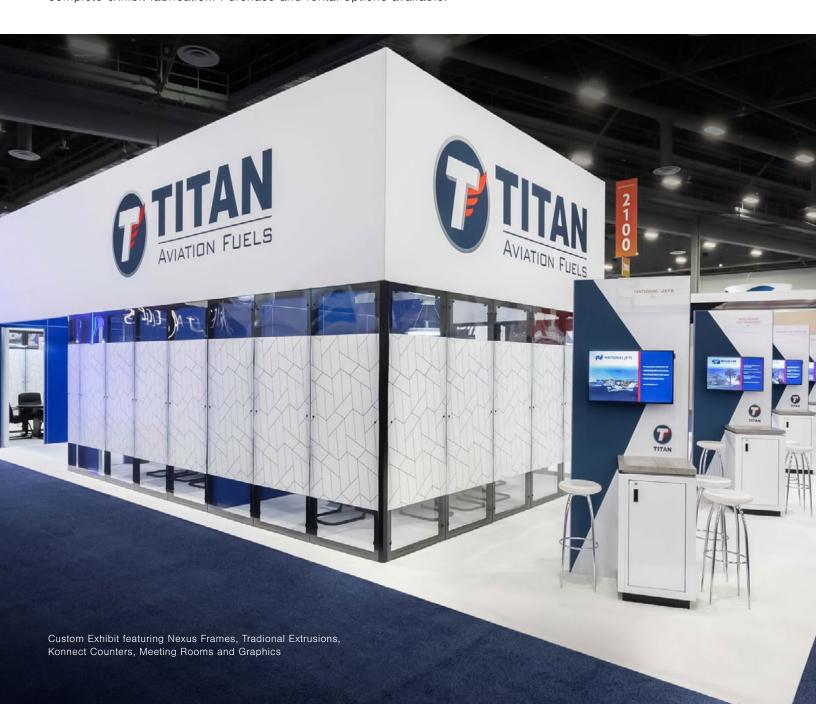

50' X 70'

Floor Plan

**Key Elements** 

- Combination of Nexus frames and traditional extrusions
- Combination SEG, solid color PVC and direct print acrylic graphics
- Pendant lighting in meeting areas
- Custom Nexus kiosk walls with Konnect counter attachment
- A/V integration with an opening for LED tile array
- Locking storage and meeting rooms