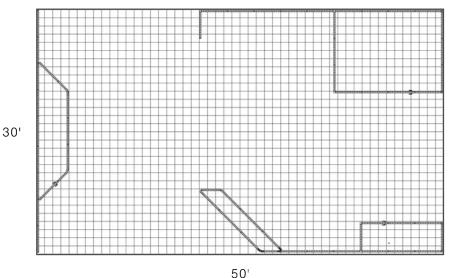

30' X 50'

Floor Plan

**Key Elements** 

- Combination of Nexus frames and traditional extrusions
- Combination SEG and rigid print graphics
- A/V integration and product mounting
- Lightboxes mounted to Nexus walls
- Locking storage and meeting rooms