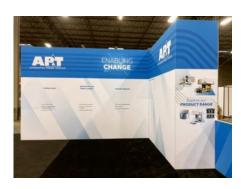

20' X 30'

Floor Plan

Key Elements

- Combination of Nexus frames and traditional extrusions
- Combination SEG, rigid print, and etched acrylic graphics
- Recessed lighting in ceiling panels
- LED accent double-Konnect counters with custom radius laminate tops
- A/V integration and product mounting
- Locking storage