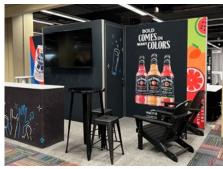

Floor Plan

**Key Elements** 

- Combination of Nexus frames and traditional extrusions
- Combination SEG and rigid print graphics
- A/V integration
- Counter with printed PVC infills and laminate top
- Locking storage

20'

10' X 20'