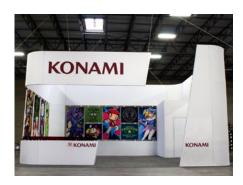

Floor Plan

**Key Elements** 

- Nexus frames with SEG fabric
- Large painted dimensional letters
- Ceiling canopy with recessed lighting

30' X 30'

Floor Plan

KONAMI

**50** KONAMI

**Key Elements** 

- Combination of Nexus frames and traditional extrusions
- Custom curved reception counter
- Combination of printed/white SEG fabrics and painted dimensional logos
- Custom angles and curves
- A/V integration
- Powder-coated metal
- Curved acrylic accent piece
- Locking storage