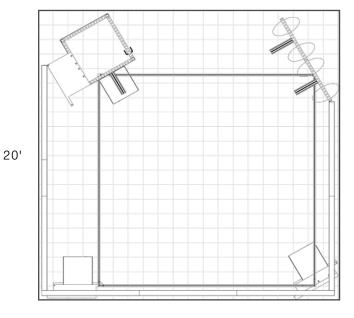

20' X 30'

Floor Plan

Key Elements

- Combination of Nexus frames and traditional extrusions
- Combination SEG, rigid print, and etched acrylic graphics
- Recessed lighting in ceiling panels
- LED accent double-Konnect counters with custom radius laminate tops
- A/V integration and product mounting
- Locking storage