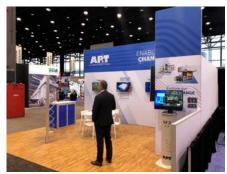

20' X 30'

Floor Plan

Key Elements

- Combination of Nexus frames and traditional extrusions
- Combination SEG, rigid print, and etched acrylic graphics
- Recessed lighting in ceiling panels
- LED accent double-Konnect counters with custom radius laminate tops
- A/V integration and product mounting
- Locking storage