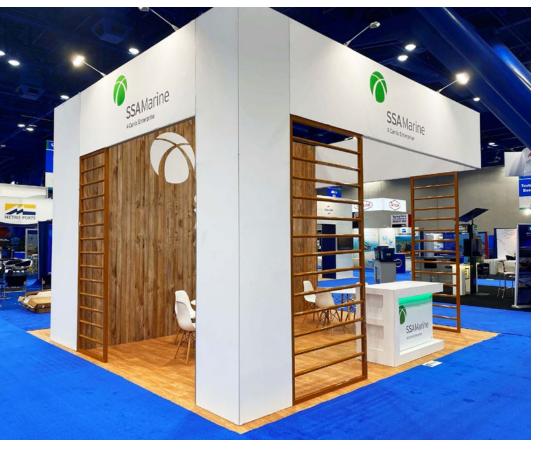

Floor Plan

**Key Elements** 

- Combination of Nexus frames and traditional extrusions
- Combination SEG and rigid print graphics
- A/V integration
- Counter with printed PVC infills and laminate top
- Locking storage