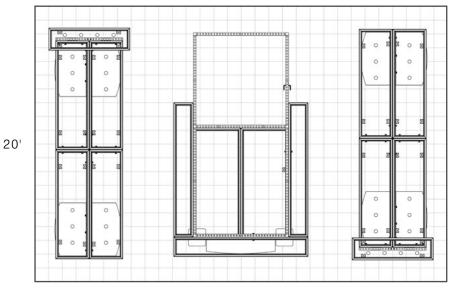

20' X 30'

Floor Plan

Key Elements

- Combination of Nexus frames and traditional extrusions
- Combination SEG, rigid print, and etched acrylic graphics
- Recessed lighting in ceiling panels
- LED accent double-Konnect counters with custom radius laminate tops
- A/V integration and product mounting
- Locking storage

20' X 20'