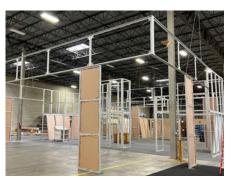

# agam

Overall Agam Plant

Headquartered and manufactured in the USA, Agam is one of the largest wholesale, aluminum-based exhibit manufacturers in the US. With over 130 proprietary extrusions, our Nexus tool-free wall system, and the best equipped plant in the industry, we can realize practically any design. Off-the-shelf or custom, our turnaround times are unmatched. With our 115,000 square foot facility, we have plenty of space for manufacturing, staging and storage.

Agam Max Staging Area

6695 Business Parkway, Elkridge Maryland 21075 US 1-800-645-0854

> agam.com contact@agam.com