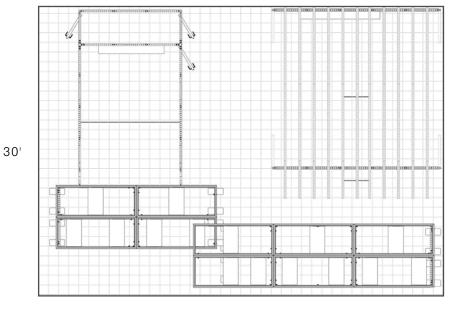

30' X 50'

Floor Plan

**Key Elements** 

- Combination of Nexus frames and traditional extrusions
- Combination SEG and rigid print graphics
- A/V integration and product mounting
- Lightboxes mounted to Nexus walls
- Locking storage and meeting rooms