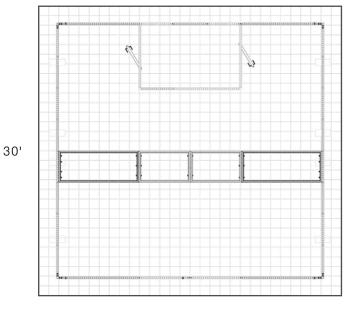

30' X 50'

Floor Plan

**Key Elements** 

- Combination of Nexus frames and traditional extrusions
- Combination SEG and rigid print graphics
- A/V integration and product mounting
- Lightboxes mounted to Nexus walls
- Locking storage and meeting rooms