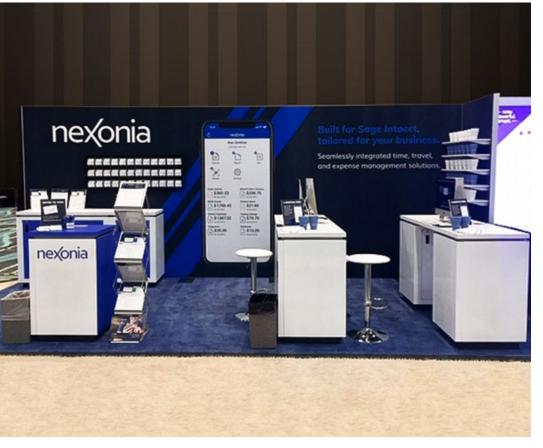

20'

10' X 20'

# Floor Plan

20'

- Nexus frames with SEG fabric
- Locking storage closet
- Rental frames