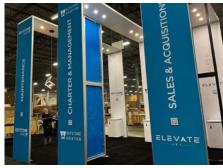

50' X 70'

Floor Plan

**Key Elements** 

- Combination of Nexus frames and traditional extrusions
- Combination SEG, solid color PVC and direct print acrylic graphics
- Pendant lighting in meeting areas
- Custom Nexus kiosk walls with Konnect counter attachment
- A/V integration with an opening for LED tile array
- Locking storage and meeting rooms