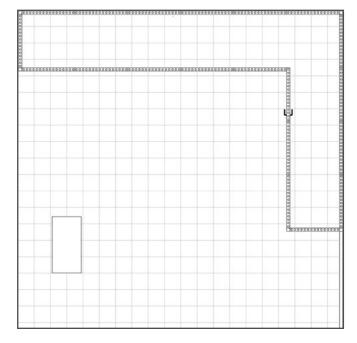

20' X 30'

Floor Plan

Key Elements

- Combination of Nexus frames and traditional extrusions
- Combination SEG, rigid print, and etched acrylic graphics
- Recessed lighting in ceiling panels
- LED accent double-Konnect counters with custom radius laminate tops
- A/V integration and product mounting
- Locking storage