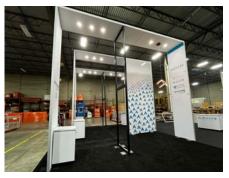

50' X 70'

Floor Plan

**Key Elements** 

- Combination of Nexus frames and traditional extrusions
- Combination SEG, solid color PVC and direct print acrylic graphics
- Pendant lighting in meeting areas
- Custom Nexus kiosk walls with Konnect counter attachment
- A/V integration with an opening for LED tile array
- Locking storage and meeting rooms