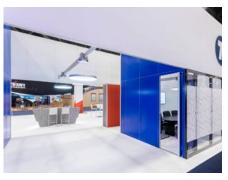

30' X 50'

Floor Plan

**Key Elements** 

- Combination of Nexus frames and traditional extrusions
- Combination SEG and rigid print graphics
- A/V integration and product mounting
- Lightboxes mounted to Nexus walls
- Locking storage and meeting rooms