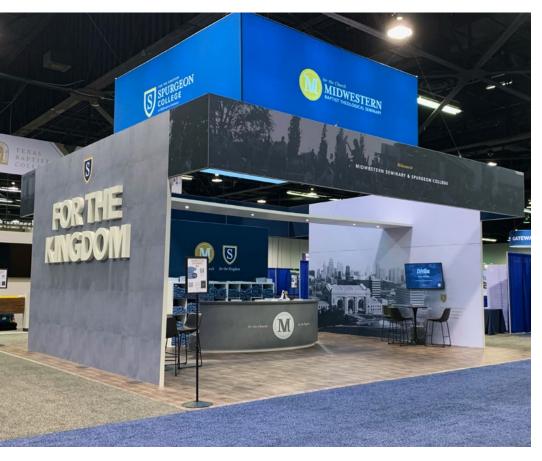

50' X 70'

Floor Plan

**Key Elements** 

- Combination of Nexus frames and traditional extrusions
- Combination SEG, solid color PVC and direct print acrylic graphics
- Pendant lighting in meeting areas
- Custom Nexus kiosk walls with Konnect counter attachment
- A/V integration with an opening for LED tile array
- Locking storage and meeting rooms