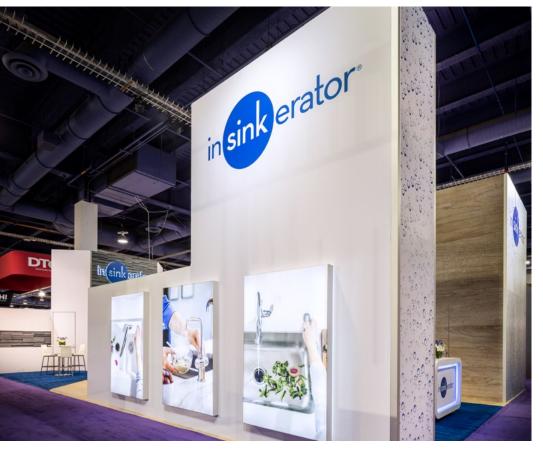

itive advantage and sales with extended capability and capacity.
- Rent exhibits without carrying rental inventory.



50' X 70'





Floor Plan



**Key Elements** 

- Combination of Nexus frames and traditional extrusions
- Combination SEG, solid color PVC and direct print acrylic graphics
- Pendant lighting in meeting areas
- Custom Nexus kiosk walls with Konnect counter attachment
- A/V integration with an opening for LED tile array
- Locking storage and meeting rooms

70'





# Floor Plan

40'

VUE DMS



**Key Elements** 

- Combination of Nexus frames, Vue frames and traditional extrusions
- Rigid print, SEG and acrylic graphics
- Cable beam header elements for long spans with no rigging
- Custom cabinetry with accent lighting
- Freestanding lightboxes
- Dimensional logo elements



30' X 50'





Floor Plan



**Key Elements** 

- Combination of Nexus frames and traditional extrusions
- Combination SEG and rigid print graphics
- A/V integration and product mounting
- Lightboxes mounted to Nexus walls
- Locking storage and meeting rooms

30' X 40'





**Key Elements** 

graphics



# Floor Plan



The brand people

demand

Backlit pierce cut logo elements

Combination of Nexus frames, Vue frames and core extrusions Rigid print, SEG and acrylic

40'

5



30' X 30'





Floor Plan



**Key Elements** 

- Nexus frames with SEG fabric
- Large painted dimensional letters
- Ceiling canopy with recessed lighting

30' X 30'





Floor Plan



KONAMI

**50** KONAMI

**Key Elements** 

- Combination of Nexus frames and traditional extrusions
- Custom curved reception counte