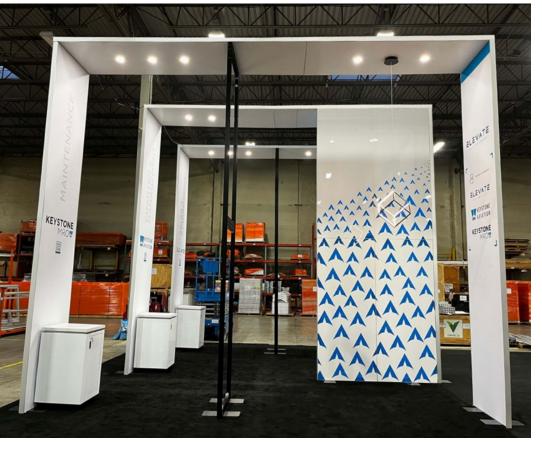

50' X 70'

Floor Plan

**Key Elements** 

- Combination of Nexus frames and traditional extrusions
- Combination SEG, solid color PVC and direct print acrylic graphics
- Pendant lighting in meeting areas
- Custom Nexus kiosk walls with Konnect counter attachment
- A/V integration with an opening for LED tile array
- Locking storage and meeting rooms