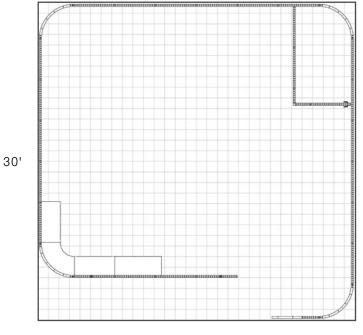

30' X 50'

Floor Plan

**Key Elements** 

- Combination of Nexus frames and traditional extrusions
- Combination SEG and rigid print graphics
- A/V integration and product mounting
- Lightboxes mounted to Nexus walls
- Locking storage and meeting rooms