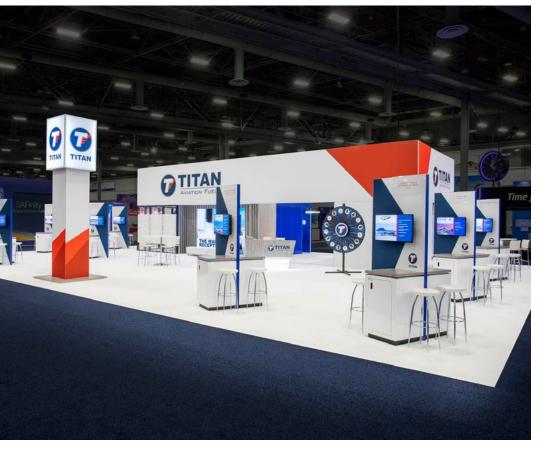

50' X 70'

Floor Plan

**Key Elements** 

- Combination of Nexus frames and traditional extrusions
- Combination SEG, solid color PVC and direct print acrylic graphics
- Pendant lighting in meeting areas
- Custom Nexus kiosk walls with Konnect counter attachment
- A/V integration with an opening for LED tile array
- Locking storage and meeting rooms