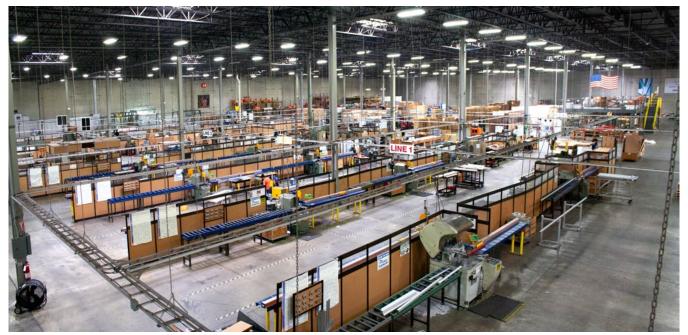

# agam

Overall Agam Plant

Headquartered and manufactured in the USA, Agam is one of the largest wholesale, aluminum-based exhibit manufacturers in the US. With over 130 proprietary extrusions, our Nexus tool-free wall system, and the best equipped plant in the industry, we can realize practically any design. Off-the-shelf or custom, our turnaround times are unmatched. With our 115,000 square foot facility, we have plenty of space for manufacturing, staging and storage.