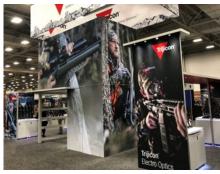

30' X 50'

Floor Plan

**Key Elements** 

- Combination of Nexus frames and traditional extrusions
- Combination SEG and rigid print graphics
- A/V integration and product mounting
- Lightboxes mounted to Nexus walls
- Locking storage and meeting rooms