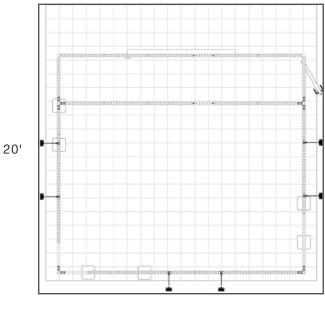

Floor Plan

**Key Elements** 

- Combination of Nexus frames and traditional extrusions
- Combination SEG and rigid print graphics
- A/V integration
- Counter with printed PVC infills and laminate top
- Locking storage

20'

10' X 20'