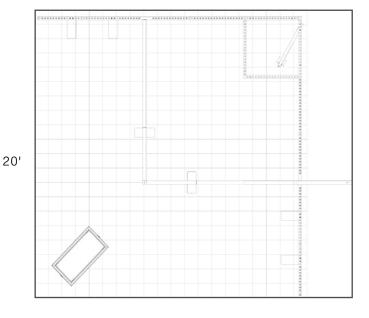

20'

10' X 20'

# Floor Plan

20'

- Nexus frames with SEG fabric
- Locking storage closet
- Rental frames