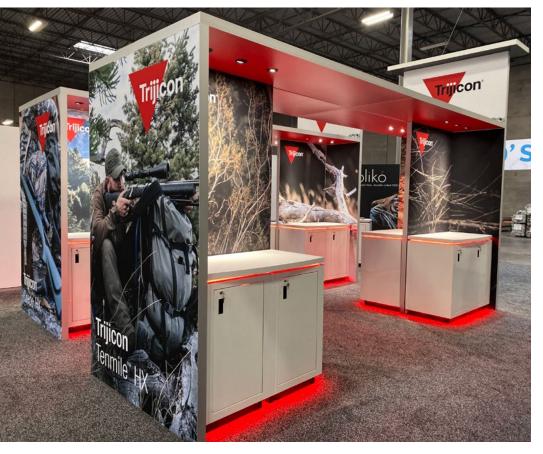

30' X 50'

Floor Plan

**Key Elements** 

- Combination of Nexus frames and traditional extrusions
- Combination SEG and rigid print graphics
- A/V integration and product mounting
- Lightboxes mounted to Nexus walls
- Locking storage and meeting rooms