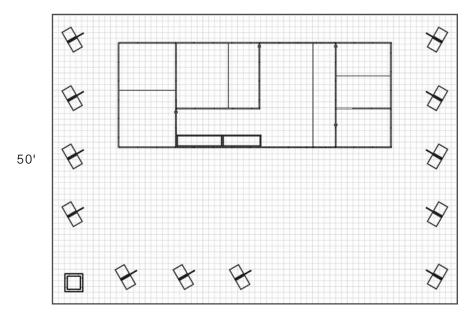

50' X 70'

Floor Plan

**Key Elements** 

- Combination of Nexus frames and traditional extrusions
- Combination SEG, solid color PVC and direct print acrylic graphics
- Pendant lighting in meeting areas
- Custom Nexus kiosk walls with Konnect counter attachment
- A/V integration with an opening for LED tile array
- Locking storage and meeting rooms