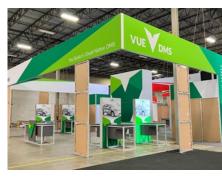

# Floor Plan

40'

VUE DMS

**Key Elements** 

- Combination of Nexus frames, Vue frames and traditional extrusions
- Rigid print, SEG and acrylic graphics
- Cable beam header elements for long spans with no rigging
- Custom cabinetry with accent lighting
- Freestanding lightboxes
- Dimensional logo elements