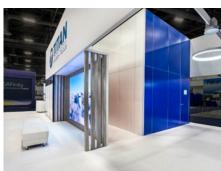

50' X 70'

Floor Plan

**Key Elements** 

- Combination of Nexus frames and traditional extrusions
- Combination SEG, solid color PVC and direct print acrylic graphics
- Pendant lighting in meeting areas
- Custom Nexus kiosk walls with Konnect counter attachment
- A/V integration with an opening for LED tile array
- Locking storage and meeting rooms