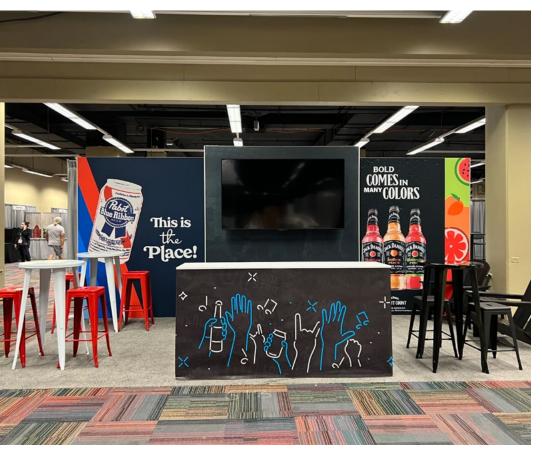

Floor Plan

**Key Elements** 

- Combination of Nexus frames and traditional extrusions
- Combination SEG and rigid print graphics
- A/V integration
- Counter with printed PVC infills and laminate top
- Locking storage

20'

10' X 20'