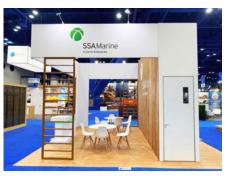

Floor Plan

**Key Elements** 

- Combination of Nexus frames and traditional extrusions
- Combination SEG and rigid print graphics
- A/V integration
- Counter with printed PVC infills and laminate top
- Locking storage