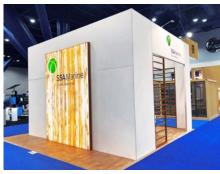

Floor Plan

**Key Elements** 

- Combination of Nexus frames and traditional extrusions
- Combination SEG and rigid print graphics
- A/V integration
- Counter with printed PVC infills and laminate top
- Locking storage